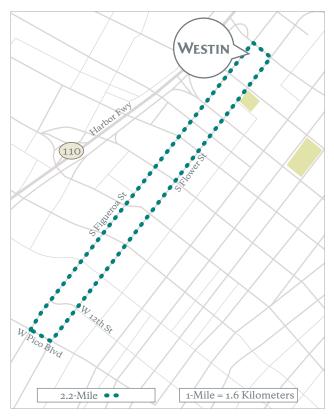

## 2.2 mile route

- 1. Exit on Flower Street, make a right on Flower Street.
- 2. Head Straight on Flower Street until you reach Pico Blvd.
- 3. On Pico Blvd. make a right onto Figueroa Street.
- 4. Head Straight on Figueroa Street and enter thru Figueroa Street Side of the Hotel.